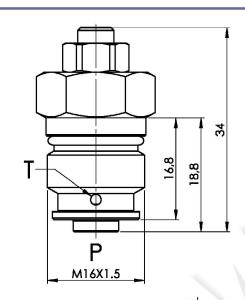

rect acting, guided poppet style relief valve

Rev.04-2018/07





## SPECIFICHE TECNICHE

Materiali: cartuccia in acciaio zincato, parti interne in acciaio trattato

termicamente.

Portata max.: 31/min Taratura max.: 260 bar

Regolazione pressione: mediante vite Coppia di serraggio in cavità: 35-45 Nm

**Cavità:** 22161 **Peso:** 0,040 Kg

## TECHNICAL SPECIFICATIONS

Materials: cartridge in steel zinc plated, internal parts are in hardened

steel.

Rated flow: 31/min Max. setting: 260 bar

Adjustement means: leakproof screw

Installation torque: 35-45 Nm

**Cavity:** 22161 **Weight:** 0,040 Kg

## FPM-I-D-3-P-\* (ex VM 260)

Sez./Section

Pag./*Page*205/2

Valvola di regolazione pressione con cono guidato ad azione diretta Direct acting, guided poppet style relief valve

Rev.04-2018/07





| MOLLE - SPRINGS |                                                                      |                                                                    |                                                        | *                 |
|-----------------|----------------------------------------------------------------------|--------------------------------------------------------------------|--------------------------------------------------------|-------------------|
| Codice<br>Code  | Campo taratura<br>minmax. bar<br>Adjustable<br>pressure<br>range bar | Increm. press.<br>bar/giro vite<br>Pressure<br>increase<br>bar/tum | Taratura<br>standard<br>bar<br>Standard<br>setting bar | Colore<br>Color   |
| 10              | 20 – 100