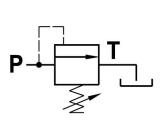

Part number:

HYDRAULICKÉ SYSTÉMY

UKŁADY HYDRAULICZNE

Tipo/Type

FPM-I-D-3-P-\* (ex VM 260)

Sez./Section

Pag./*Page* 205/1

Valvola di regolazione pressione con cono guidato ad azione diretta Direct acting, guided poppet style relief valve

## FPM-I-D-3-P-\* (ex VM 260)

Sez./Section

Pag./*Page*205/2

Valvola di regolazione pressione con cono guidato ad azione diretta Direct acting, guided poppet style relief valve

Rev.04-2018/07

| MOLLE - SPRINGS |                                                                      |                                                                    |                                                        | *                 |
|-----------------|----------------------------------------------------------------------|--------------------------------------------------------------------|--------------------------------------------------------|-------------------|
| Codice<br>Code  | Campo taratura<br>minmax. bar<br>Adjustable<br>pressure<br>range bar | Increm. press.<br>bar/giro vite<br>Pressure<br>increase<br>bar/tum | Taratura<br>standard<br>bar<br>Standard<br>setting bar | Colore<br>Color   |
| 10              | 20 – 100                                                             | 70                                                                 | 1                                                      | Neutro<br>Neutral |
| 20              | 85 – 260                                                             | 150                                                                | 1                                                      | Neutro<br>Neutral |