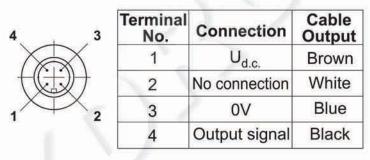

# Speed Sensor type RS...

### INTRODUCTION

"M+S Hydraulic" introduces new series of Speed sensor type RS...



Frequency range0...15 000 HzOutputUniversal PUSH PULLPower supply10-30 VDCCurrent input<20 mA (@24 VDC)</td>Ambient Temperature-40...+125°C [-40...+257°F]ProtectionIP 67Plug connectorM12-SeriesMounting principleISO 6149



| Motor type            | MM | MP | MR | MH | MS | MT | MV  |
|-----------------------|----|----|----|----|----|----|-----|
| Pulses per revolution | 30 | 36 | 36 | 42 | 54 | 84 | 102 |

#### Wiring diagrams







## Stick type



#### Order Code for Speed Sensor

| Sensor<br>Code | Electric connection                      |  |  |  |  |
|----------------|------------------------------------------|--|--|--|--|
| RS             | Connector BINDER 713 series              |  |  |  |  |
| RSL2,5         | Cable output 3x0,25; 2,5 m [98 in] long  |  |  |  |  |
| RSL3,5         | Cable output 3x0,25; 3,5 m [138 in] long |  |  |  |  |
| RSL5           | Cable output 3x0,25; 5 m [196 in] long   |  |  |  |  |
| RSL10          | Cable output 3x0,25; 10 m [394 in] long  |  |  |  |  |

**NOTE:** \*- The speed sensor is not fitted at the factory, but is supplied in a plastic bag with the motor. For installation see enclosed instructions.