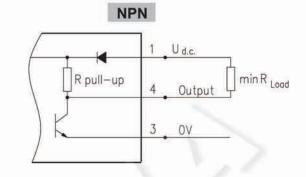

# Speed Sensor type RS...

### INTRODUCTION

"M+S Hydraulic" introduces new series of Speed sensor type RS...



Frequency range0...15 000 HzOutputUniversal PUSH PULLPower supply10-30 VDCCurrent input<20 mA (@24 VDC)</td>Ambient Temperature-40...+125°C [-40...+257°F]ProtectionIP 67Plug connectorM12-SeriesMounting principleISO 6149



| Motor type            | MM | MP | MR | MH | MS | MT | MV  |
|-----------------------|----|----|----|----|----|----|-----|
| Pulses per revolution | 30 | 36 | 36 | 42 | 54 | 84 | 102 |

#### Wiring diagrams







## Stick type



#### Order Code for Speed Sensor

| Sensor<br>Code | Electric connection                      |  |  |  |  |
|----------------|------------------------------------------|--|--|--|--|
| RS             | Connector BINDER 713 series              |  |  |  |  |
| RSL2,5         | Cable output 3x0,25; 2,5 m [98 in] long  |  |  |  |  |
| RSL3,5         | Cable output 3x0,25; 3,5 m [138 in] long |  |  |  |  |
| RSL5           | Cable output 3x0,25; 5 m [196 in] long   |  |  |  |  |
| RSL10          | Cable output 3x0,25; 10 m [394 in] long  |  |  |  |  |

**NOTE:** \*- The speed sensor is not fitted at the factory, but is supplied in a plastic bag with the motor. For installation see enclosed instructions.