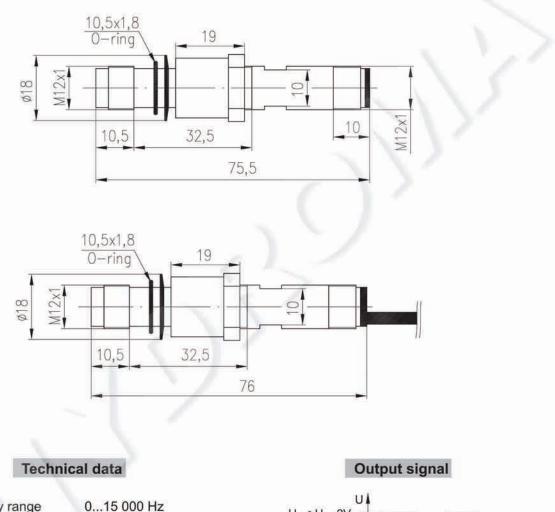

# Speed Sensor type RS...

### INTRODUCTION

"M+S Hydraulic" introduces new series of Speed sensor type RS...

Frequency range0...15 000 HzOutputUniversal PUSH PULLPower supply10-30 VDCCurrent input<20 mA (@24 VDC)</td>Ambient Temperature-40...+125°C [-40...+257°F]ProtectionIP 67Plug connectorM12-SeriesMounting principleISO 6149