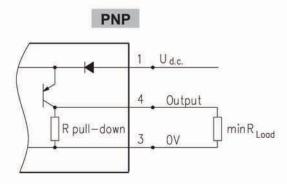

# Speed Sensor type RS...

### INTRODUCTION

"M+S Hydraulic" introduces new series of Speed sensor type RS...



Frequency range0...15 000 HzOutputUniversal PUSH PULLPower supply10-30 VDCCurrent input<20 mA (@24 VDC)</td>Ambient Temperature-40...+125°C [-40...+257°F]ProtectionIP 67Plug connectorM12-SeriesMounting principleISO 6149



| Motor type            | MM | MP | MR | MH | MS | MT | MV  |
|-----------------------|----|----|----|----|----|----|-----|
| Pulses per revolution | 30 | 36 | 36 | 42 | 54 | 84 | 102 |

#### Wiring diagrams







## Stick type



#### Order Code for Speed Sensor

| Sensor<br>Code | Electric connection                      |  |  |  |  |
|----------------|------------------------------------------|--|--|--|--|
| RS             | Connector BINDER 713 series              |  |  |  |  |
| RSL2,5         | Cable output 3x0,25; 2,5 m [98 in] long  |  |  |  |  |
| RSL3,5         | Cable output 3x0,25; 3,5 m [138 in] long |  |  |  |  |
| RSL5           | Cable output 3x0,25; 5 m [196 in] long   |  |  |  |  |
| RSL10          | Cable output 3x0,25; 10 m [394 in] long  |  |  |  |  |

**NOTE:** \*- The speed sensor is not fitted at the factory, but is supplied in a plastic bag with the motor. For installation see enclosed instructions.