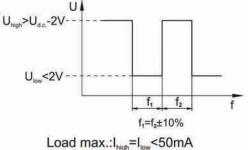

### INTRODUCTION

"M+S Hydraulic" introduces new series of Speed sensor type RS...

Frequency range0...15 000 HzOutputUniversal PUSH PULLPower supply10-30 VDCCurrent input<20 mA (@24 VDC)</td>Ambient Temperature-40...+125°C [-40...+257°F]ProtectionIP 67Plug connectorM12-SeriesMounting principleISO 6149

#### Wiring diagrams